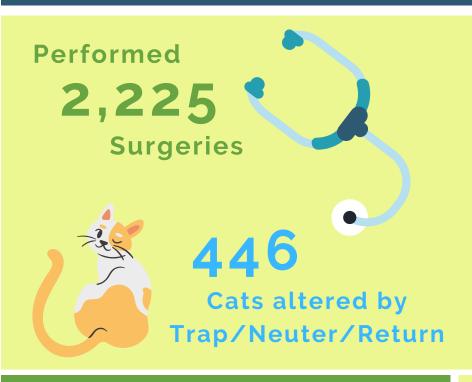

## 2022 by the numbers... \*

3,691

DOGS CATS OTHER animals 230

Helped Reunite 909
animals with their families

**Distributed over 50,000**pounds of Pet Food to
families in Lane County

Volunteers
helped a total
of **27,019 hours** 